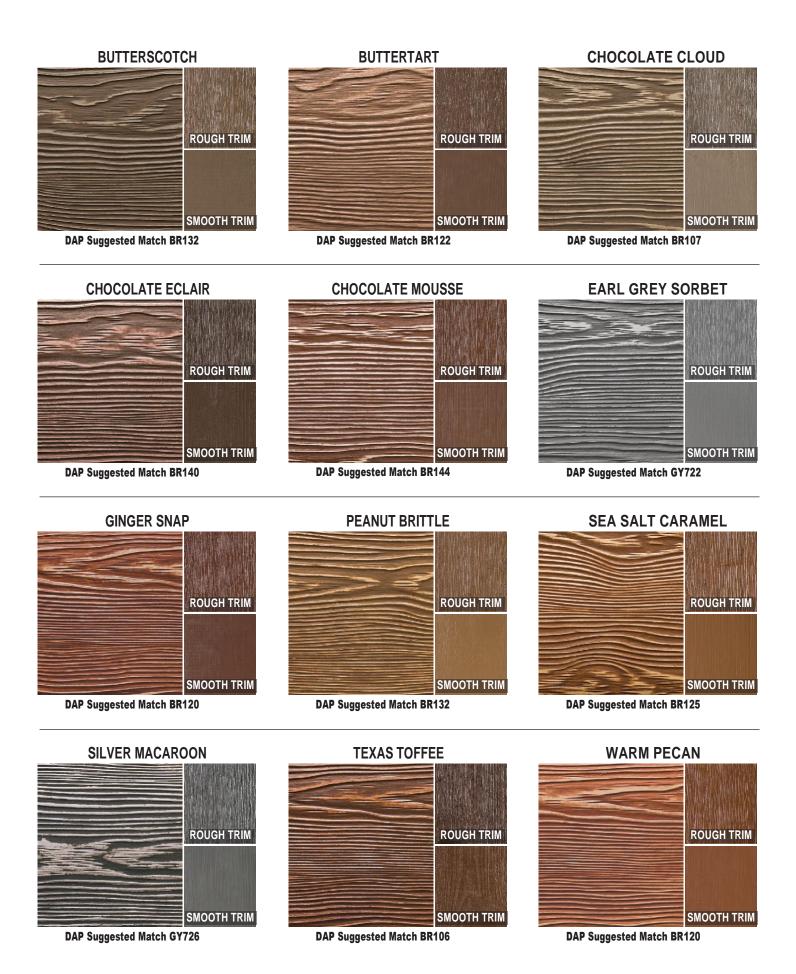

## SilvaWood<sup>TM</sup> PREFINISHED FIBER CEMENT LAPSIDING

The days of choosing between the beauty of real wood and the durability of fiber cement siding products are long gone. Our wood-grain textured fiber cement SilvaWood products are factory prefinished in 12 gorgeous colors and mimic the look of real wood; boosting curb appeal and adding value to any new construction or remodel project. Order a sample pack today to see the true beauty of SilvaWood.

## Why Choose SilvaWood?

Perfect for Single or Multi Family and Commercial

15 YEAR Coating Warranty 12 Colors available to suit your style

Matching Trim and Caulking Available