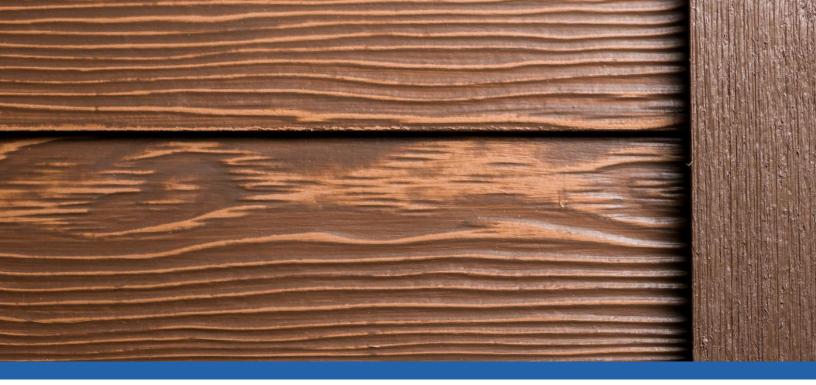

## SilvaWood<sup>TM</sup> PREFINISHED FIBER CEMENT LAPSIDING

The days of choosing between the beauty of real wood and the durability of fiber cement siding products are long gone. Our wood-grain textured fiber cement SilvaWood products are factory prefinished in 12 gorgeous colors and mimic the look of real wood; boosting curb appeal and adding value to any new construction or remodel project. Order a sample pack today to see the true beauty of SilvaWood.