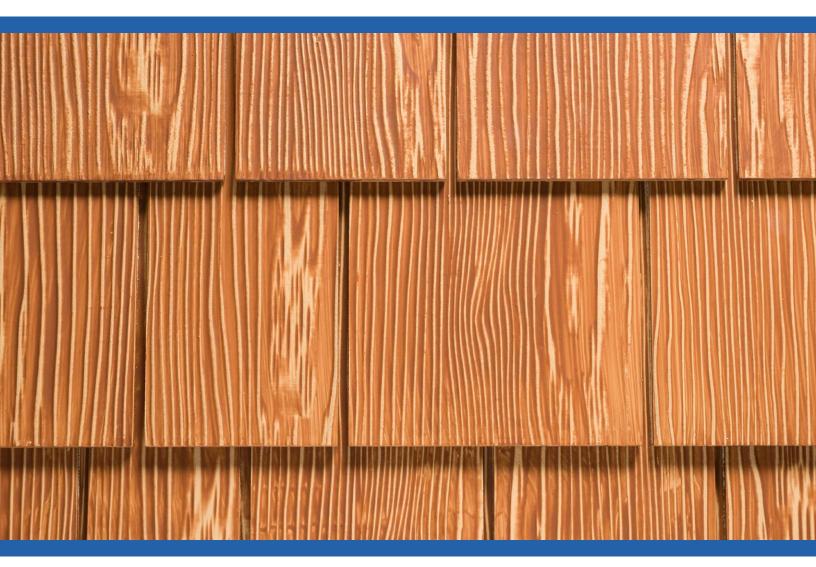

## SilvaWood<sup>TM</sup> PREFINISHED FIBER CEMENT LAPSIDING

The days of choosing between the beauty of real wood and the durability of fiber cement siding products are long gone. Our wood-grain textured fiber cement SilvaWood products are factory prefinished in 12 gorgeous colors and mimic the look of real wood; boosting curb appeal and adding value to any new construction or remodel project. Order a sample pack today to see the true beauty of SilvaWood.