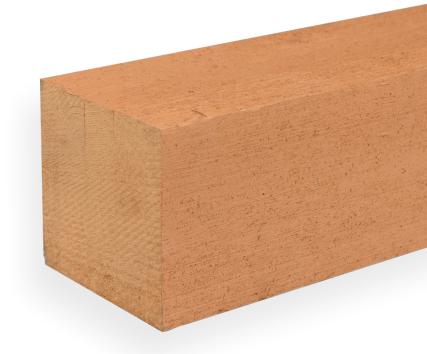

## **KEY FEATURES:**

- Certified for horizontal and vertical use
- Kiln Dried SPF Finger Jointed and/or edge glued and laminated structural posts and beams giving a completely unique look
- Can be used indoors or outdoors
- Can be cut and shaped into any design
- Available in smooth or textured (pictured on left)
- Available in clear sealed or brown primed with options for prefinished (send us pictures of your finished jobs!)