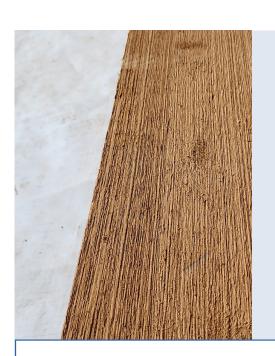

## **KEY FEATURES:**

- Certified for horizontal and vertical use
- Kiln Dried SPF Finger Jointed and/or edge glued and laminated structural posts and beams giving a completely unique look
- Can be used indoors or outdoors
- Can be cut and shaped into any design
- Available in smooth or textured (pictured on left)
- Available in clear sealed or brown primed with options for prefinished (send us pictures of your finished jobs!)