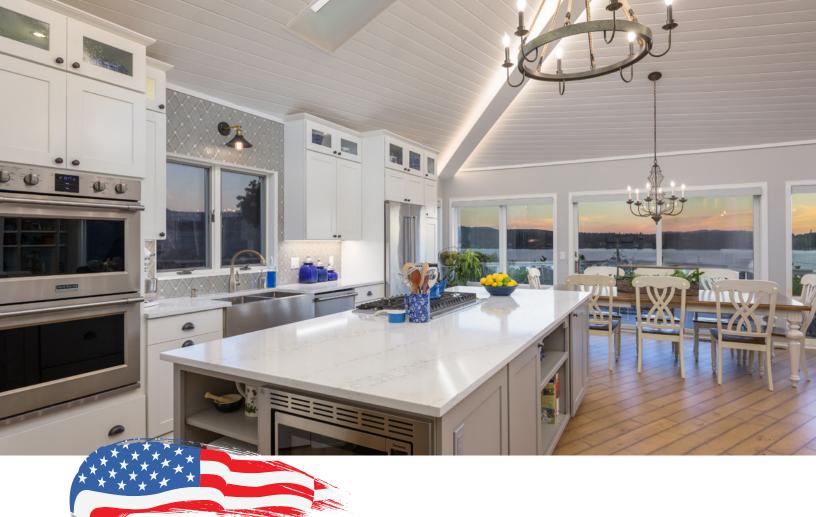

## SilvaSoffit®

**Silva**Series<sup>®</sup>

Made in the USA by Silvastar

## PREFINISHED WOOD CEILING & WALL PANELS

Our traditional 1"x 6" v-groove profile and modern, square edge wall and ceiling panels are prefinished with a beautiful, long-lasting solid or semi-transparent stain to enhance any room. Manufactured with appearance-grade SPF, SilvaSoffit® is simple to install and carries a 15 year warranty. Any profile can be made, just bring us your idea!

## WHY SILVASOFFIT®?

The value of wood soffits extends beyond their functional role, encompassing aesthetic appeal, ventilation efficiency, design flexibility, durability, and sustainability. Whether in residential homes or commercial structures, wood soffits add a natural, enduring element that enhances the overall quality and character of the built environment. With a warranty that has no exclusions, you know we're confident that you won't find a better prefinished knotty soffit.