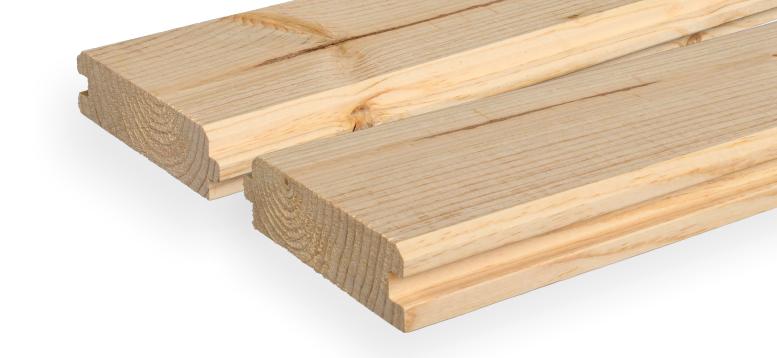

# **CONSISTENT QUALITY YOU CAN COUNT ON**

SilvaStar presents a superior tongue and groove decking crafted exclusively of top-tier SPF fiber, ensuring unparalleled quality. Ideal for both exposed ceilings and floors, this exceptional product stands out for its durability and aesthetic appeal. The decking is available in various options, including V2E S2S (WC 200), V4E S2S, and V4E Resawn Face, catering to diverse preferences and applications.