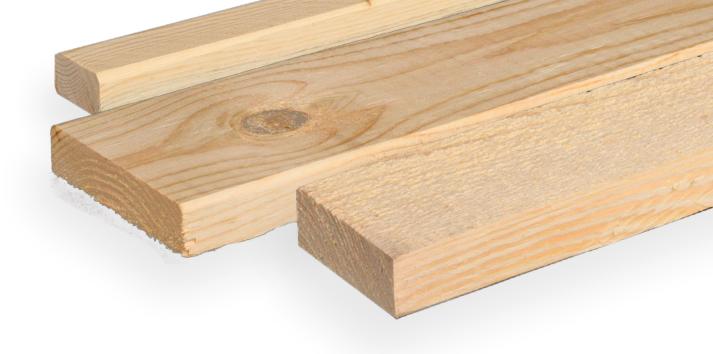

# **Furring Strips**

## **QUALITY WOOD IN THE GRADE YOU NEED**

Crafted with precision and a commitment to quality, these strips are more than just building materials; they're the foundation for your vision. Choose from features like natural or painted ends, custom stenciling, or bar-coding.

Our finishes, including S4S, Eased Edge, or Solid, cater to diverse preferences and requirements, giving you the flexibility to achieve the look or function you desire to get your project done right.

#### **GRADE DESCRIPTIONS:**

- **Premium**: Light to no wane, small tight knots, small checks, light stain on occasional pieces.
- Hi-Line: Mainly SilvaStar Premium Grade, balance standard.
- **Standard**: A general purpose grade for contractor use.