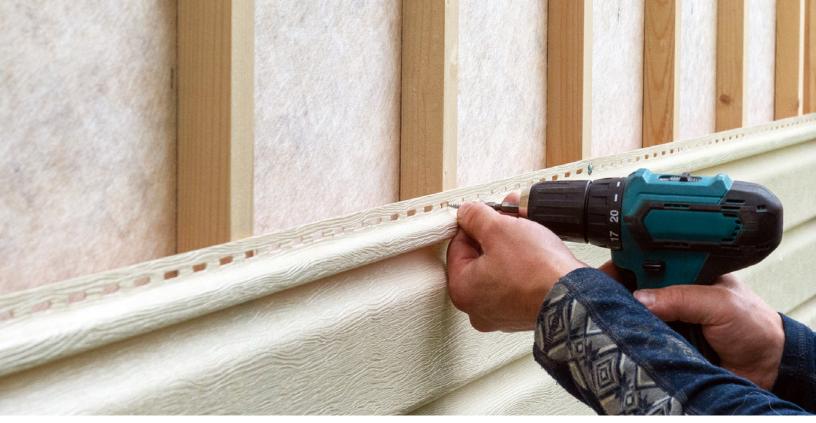

# **Furring Strips**

## **QUALITY WOOD IN THE GRADE YOU NEED**

Crafted with precision and a commitment to quality, these strips are more than just building materials; they're the foundation for your vision. Choose from features like natural or painted ends, custom stenciling, or bar-coding.

Our finishes, including S4S, Eased Edge, or Solid, cater to diverse preferences and requirements, giving you the flexibility to achieve the look or function you desire to get your project done right.