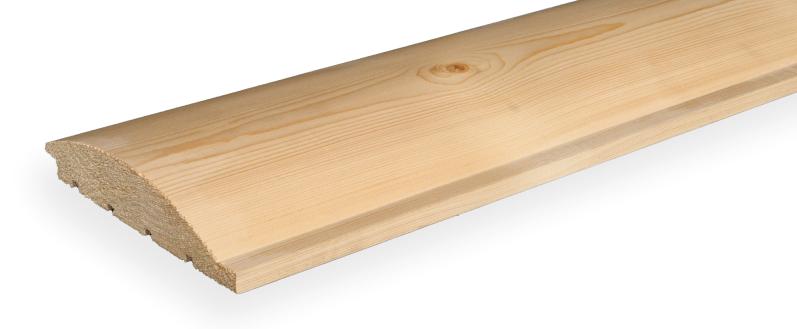

# FOR INTERIOR OR EXTERIOR SIDING APPLICATIONS

SilvaStar Log Cabin Siding is made from high grade, tight knot raw material and is graded for appearance to ensure 100% usability. This premium product allows you to integrate the rustic charm of a log home using traditional framing methods. Offered in two shiplap profiles, round to round (no reveal) or with reveal.

### **TECHNICAL SPECIFICATIONS**

| SPECIES | SIZE    | LENGTH   | PATTERN                           |
|---------|---------|----------|-----------------------------------|
| KD SPF  | 2" x 8" | 8' – 20' | NLGA Para 14 (206)<br>with reveal |
| KD SPF  | 2" x 8" | 8' – 20' | Custom round to round (no reveal) |