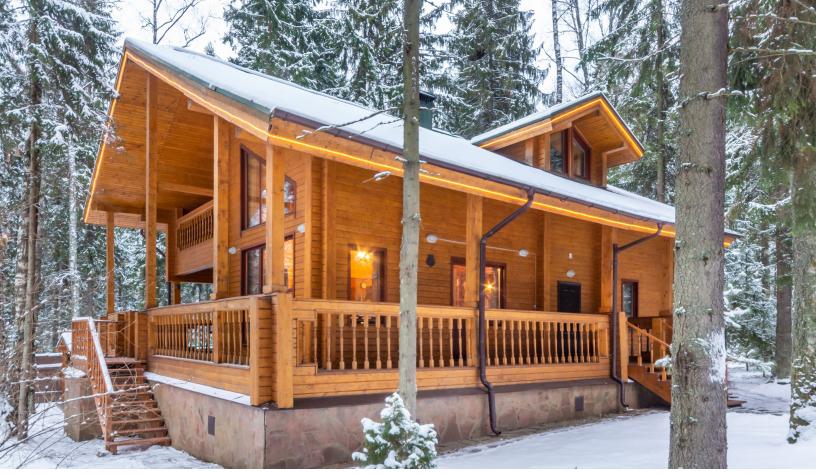

# **Log Cabin Siding**

# FOR INTERIOR OR EXTERIOR SIDING APPLICATIONS

SilvaStar Log Cabin Siding is made from high grade, tight knot raw material and is graded for appearance to ensure 100% usability. This premium product allows you to integrate the rustic charm of a log home using traditional framing methods. Offered in two shiplap profiles, round to round (no reveal) or with reveal.