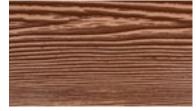

# Warm Pecan

DAP Caulk Color Match: BR120

The products represented here may vary from actual product. Printed images may not be color accurate. For a sample of our product or to request a custom color match, please contact us.