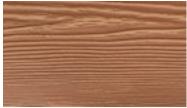

# Warm Pecan

DAP Caulk Color Match: BR120

The products represented here may vary from actual product. Printed images may not be color accurate. For a sample of our product or to request a custom color match, please contact us.