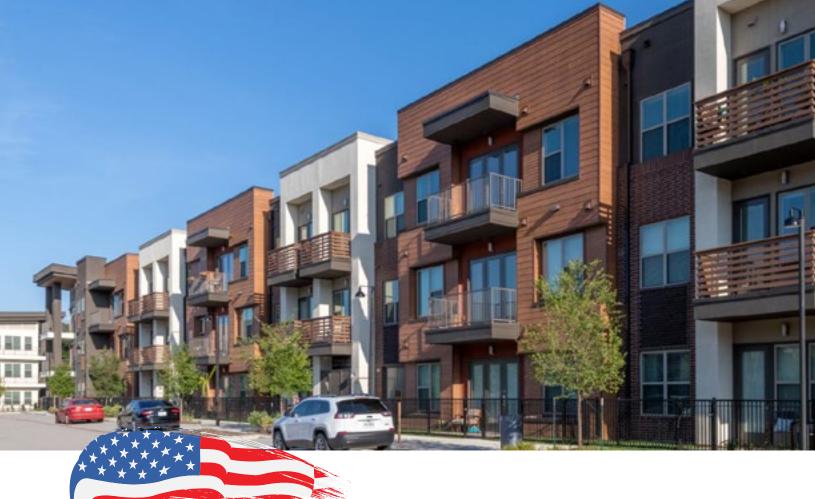

# CEMENT SIDING WITH A UNIQUE TWO-TONE WOOD GRAIN APPEARANCE

The days of choosing between the beauty of real wood and the durability of fiber cement siding products are long gone. Our wood-grain textured fiber cement SilvaWood<sup>®</sup> products, available in all standard fiber cement sizes, are factory prefinished in 12 gorgeous colors that mimic the look of real wood; boosting curb appeal and adding value to any new construction or remodel project. Order a sample pack today to see the true beauty of SilvaWood<sup>®</sup>. If you have a particular hue in mind, ask us how easy it is to do any custom color.

Perfect for Single or Multi Family and Commercial 15-Year Coating Warranty

Matching Trim and Caulking Available

DAP Caulk Color Match: BR132