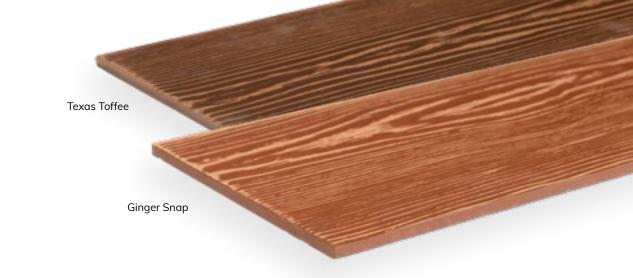

# **Ginger Snap**

DAP Caulk Color Match: BR120

# Warm Pecan

DAP Caulk Color Match: BR120

The products represented here may vary from actual product. Printed images may not be color accurate. For a sample of our product or to request a custom color match, please contact us.