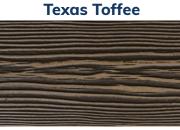

# Warm Pecan

DAP Caulk Color Match: BR120

The products represented here may vary from actual product. Printed images may not be color accurate. For a sample of our product or to request a custom color match, please contact us.