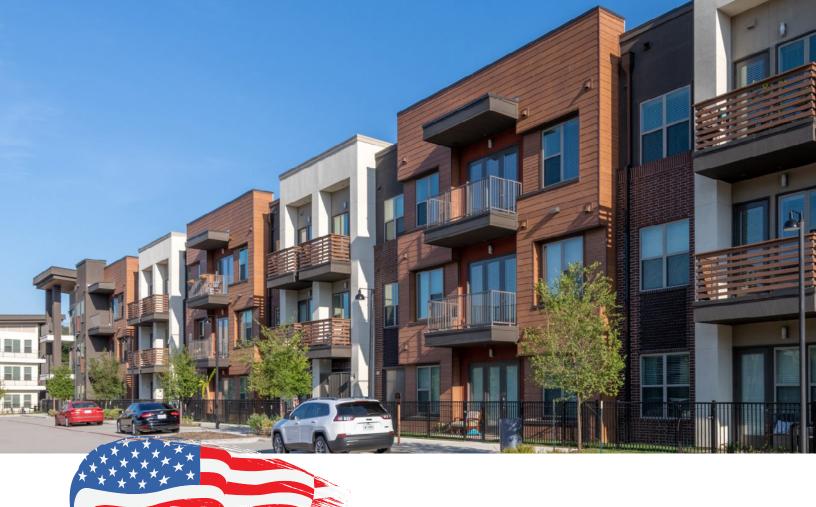

# PREFINISHED FIBER CEMENT SIDING

The days of choosing between the beauty of real wood and the durability of fiber cement siding products are long gone. Our wood-grain textured fiber cement SilvaWood® products are factory prefinished in 12 gorgeous colors and mimic the look of real wood; boosting curb appeal and adding value to any new construction or remodel project. Order a sample pack today to see the true beauty of SilvaWood®. If you have a particular hue in mind, ask us how easy it is to do any custom color.

Perfect for Single or Multi Family and Commercial 15-Year Coating Warranty Matching Trim and Caulking Available

DAP Caulk Color Match: BR132