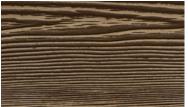

# Warm Pecan

DAP Caulk Color Match: BR120

The products represented here may vary from actual product. Printed images may not be color accurate. For a sample of our product or to request a custom color match, please contact us.