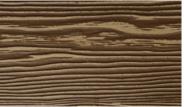

# Warm Pecan

DAP Caulk Color Match: BR120

The products represented here may vary from actual product. Printed images may not be color accurate. For a sample of our product or to request a custom color match, please contact us.