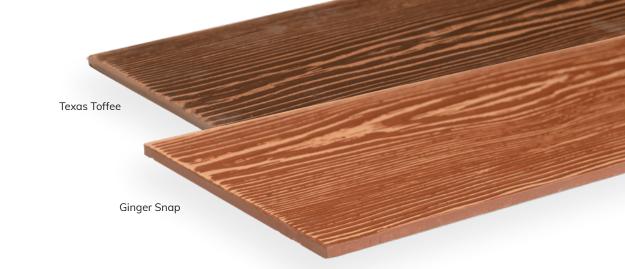

# **SilvaWood®**

# PREFINISHED FIBER CEMENT SIDING

The days of choosing between the beauty of real wood and the durability of fiber cement siding products are long gone. Our wood-grain textured fiber cement SilvaWood® products are factory prefinished in 12 gorgeous colors and mimic the look of real wood; boosting curb appeal and adding value to any new construction or remodel project. Order a sample pack today to see the true beauty of SilvaWood®. If you have a particular hue in mind, ask us how easy it is to do any custom color.

Perfect for Single or Multi Family and Commercial 15-Year Coating Warranty Matching Trim and Caulking Available









DAP Caulk Color Match: BR132

#### **Chocolate Eclair**



DAP Caulk Color Match: BR140

#### **Ginger Snap**



DAP Caulk Color Match: BR120

### Silver Macaron



DAP Caulk Color Match: GY726

# Buttertart



DAP Caulk Color Match: BR122

#### **Chocolate Mousse**



DAP Caulk Color Match: BR144

#### **Peanut Brittle**



DAP Caulk Color Match: BR132



DAP Caulk Color Match: BR106

#### **Chocolate Cloud**



DAP Caulk Color Match: BR107

## **Earl Grey Sorbet**



DAP Caulk Color Match: GY722

#### Sea Salt Caramel



DAP Caulk Color Match: BR125

# Warm Pecan



DAP Caulk Color Match: BR120

The products represented here may vary from actual product. Printed images may not be color accurate. For a sample of our product or to request a custom color match, please contact us.