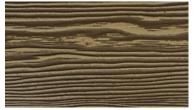

# PREFINISHED FIBER CEMENT SIDING

The days of choosing between the beauty of real wood and the durability of fiber cement siding products are long gone. Our wood-grain textured fiber cement SilvaWood® products are factory prefinished in 12 gorgeous colors and mimic the look of real wood; boosting curb appeal and adding value to any new construction or remodel project. Order a sample pack today to see the true beauty of SilvaWood®. If you have a particular hue in mind, ask us how easy it is to do any custom color.